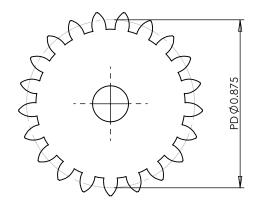

## **Part Description:**

Delrin Spur Gears 24 Pitch - 20° Pressure Angle

Dimensions are in inches Tolerances:
Unless Explicitly Stated
Assume ± 0.015

PROPRIETARY AND CONFIDENTIAL:

THE INFORMATION CONTAINED IN THIS DRAWING IS THE SOLE PROPERTY OF PUTNAM PRECISION MOLDING. ANY REPRODUCTION IN PART OR AS A WHOLE WITHOUT THE WRITTEN PERMISSION OF PUTNAM PRECISION MOLDING IS PROHIBITED. INFORMATION IN THIS DRAWING IS PROVIDED FOR REFERENCE ONLY.