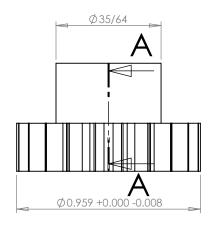

**SECTION A-A** 

## **Part Description:**

Delrin Spur Gears 24 Pitch - 20° Pressure Angle

Dimensions are in inches Tolerances:
Unless Explicitly Stated
Assume ± 0.015

PROPRIETARY AND CONFIDENTIAL:

THE INFORMATION CONTAINED IN THIS DRAWING IS THE SOLE PROPERTY OF PUTNAM PRECISION MOLDING. ANY REPRODUCTION IN PART OR AS A WHOLE WITHOUT THE WRITTEN PERMISSION OF PUTNAM PRECISION MOLDING IS PROHIBITED. INFORMATION IN THIS DRAWING IS PROVIDED FOR REFERENCE ONLY.