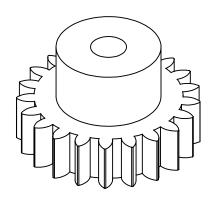

## **Part Description:**

Delrin Spur Gears 24 Pitch - 20° Pressure Angle

Dimensions are in inches Tolerances:
Unless Explicitly Stated
Assume ± 0.015

PROPRIETARY AND CONFIDENTIAL:

THE INFORMATION CONTAINED IN THIS DRAWING IS THE SOLE PROPERTY OF PUTNAM PRECISION MOLDING. ANY REPRODUCTION IN PART OR AS A WHOLE WITHOUT THE WRITTEN PERMISSION OF PUTNAM PRECISION MOLDING IS PROHIBITED. INFORMATION IN THIS DRAWING IS PROVIDED FOR REFERENCE ONLY.