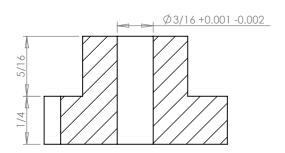

## **Part Description:**

Delrin Spur Gears 24 Pitch - 20° Pressure Angle

Dimensions are in inches Tolerances:
Unless Explicitly Stated
Assume ± 0.015

PROPRIETARY AND CONFIDENTIAL:

THE INFORMATION CONTAINED IN THIS DRAWING IS THE SOLE PROPERTY OF PUTNAM PRECISION MOLDING. ANY REPRODUCTION IN PART OR AS A WHOLE WITHOUT THE WRITTEN PERMISSION OF PUTNAM PRECISION MOLDING IS PROHIBITED. INFORMATION IN THIS DRAWING IS PROVIDED FOR REFERENCE ONLY.